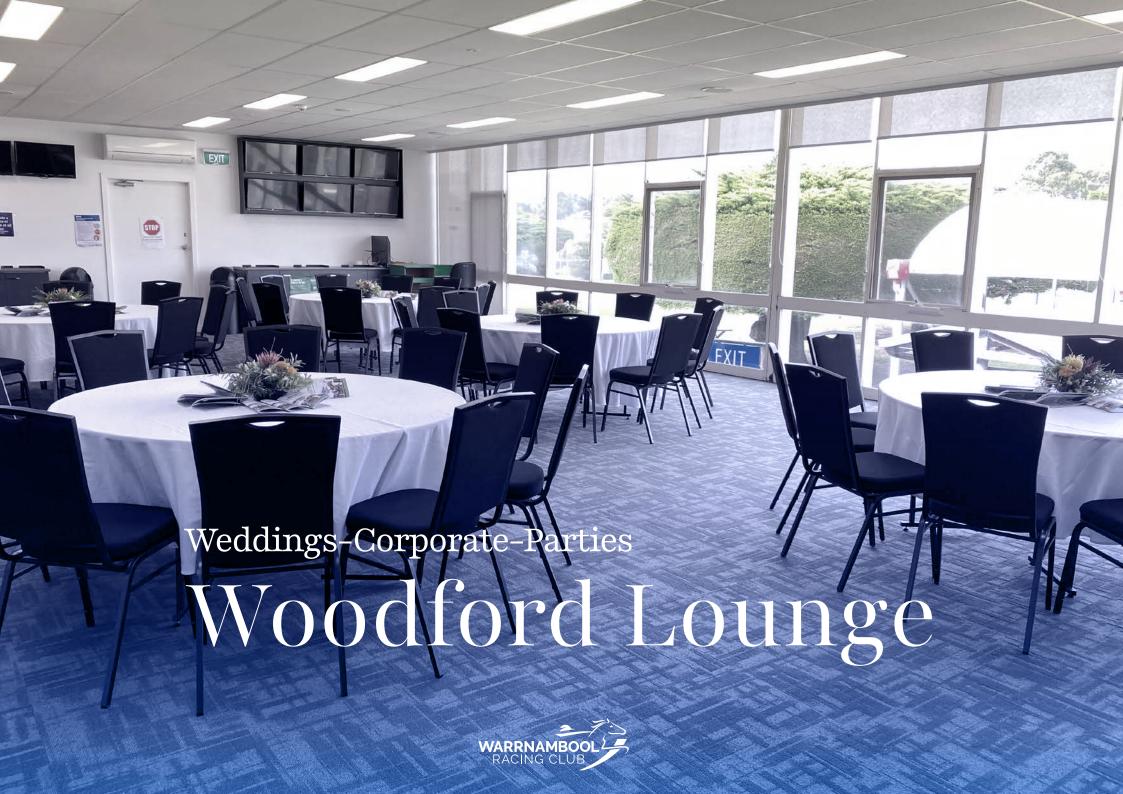

# Woodford Lounge

# Introduction

The Woodford Lounge is the perfect, versatile venue for both corporate and private events.

With floor to ceiling views of the Member's Lawn, the Woodford Lounge has a fully licensed bar and offers the flexibility to use the Warrnambool Racing Club's in-house caterer or self-cater.

The intimate design allows for up to 60 guests seated and 100 guests standing; perfect for a private dinner, stand up cocktail celebration or corporate seminar.

Weddings-Corporate-Parties